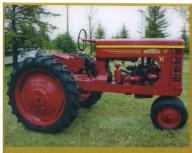

FG 0093 22 Pennsylvania Pin Traders "Mr. Scarecrow" #2

NOTE: This is the 2nd in a set of 6 to be issued.

Gibson Tractor Model H Longmont CO

FG 0094 22 Lance Balding (CO) Gibson Tractor Model H Longmont CO