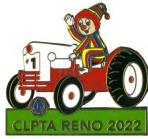

NOTE: The round building on the images above can be found on a farm/ranch in Garfield County near Enid, Oklahoma. It is one of only two known round barns in Oklahoma. This one holds hay and/or grain on the upper level and faming equipment on the lower level. The other round barn in Oklahoma, a much older one, is currently being used as an historical site. It is assumed that there were other round barns in Oklahoma in years gone by. We are delighted to feature the images because of the historical significance attributed to the barns in the Sooner State.