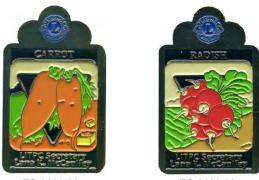

#### The Colorado Pin Traders Present The Gibson Tractor Models

FG 0100 22 Bill Sour (CO) John Deere Antique Tractor

FG 11

FG 0101 22 Lana McCaulley (PA) The Carrot Stars of the Vegetable Garden

FG 0103 22 Jim Herbert (MS) FG 0104 22 Walter Johnston (MS)