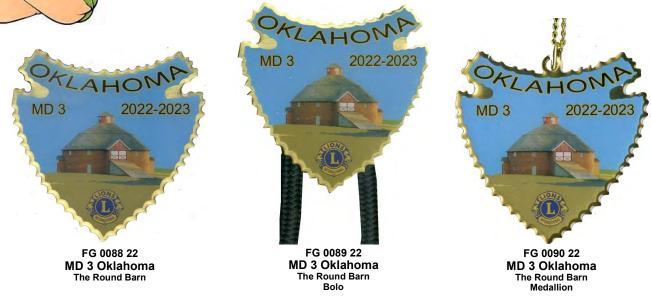

NOTE: The round building on the images above can be found on a farm/ranch in Garfield County near Enid, Oklahoma. It is one of only two known round barns in Oklahoma. This one holds hay and/or grain on the upper level and faming equipment on the lower level. The other round barn in Oklahoma, a much older one, is currently being used as an historical site. It is assumed that there were other round barns in Oklahoma in years gone by. We are delighted to feature the images because of the historical significance attributed to the barns in the Sooner State.