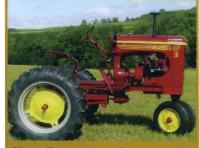

FG 0093 22 Pennsylvania Pin Traders "Mr. Scarecrow" #2

NOTE: This is the 2nd in a set of 6 to be issued.

Gibson Tractor Model H Longmont CO

FG 0094 22 Lance Balding (CO) Gibson Tractor Model H Longmont CO