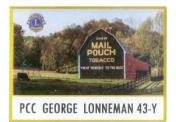

FG 0091 22 George Lonneman (KY) Old Barns of Kentucky "Mail Pouch Tobacco"

NOTE: This is the first barn in the Old Barns of Kentucky set of five.

FG 0092 22 Ron Jordan (MO)

NOTE: Brian Heichel (MN) is the point of contact. It is our understanding that Lion Ron Jordan is fully aware of the pin. Any questions should be referred to Lion Brian. Just received word that Lance Balding will have some of these