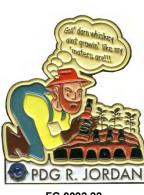

FG 0091 22 George Lonneman (KY) Old Barns of Kentucky "Mail Pouch Tobacco"

NOTE: This is the first barn in the Old Barns of Kentucky set of five.

FG 0092 22 Ron Jordan (MO)

NOTE: Brian Heichel (MN) is the point of contact. It is our understanding that Lion Ron Jordan is fully aware of the pin. Any questions should be referred to Lion Brian. Just received word that Lance Balding will have some of these